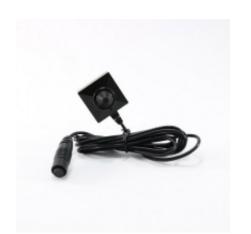

## HD Cone Lens Button Camera (Item: BU-18NEO-CONE)

New and Improved LawMate 1080P HD Cone Lens Button Camera. The rugged twist button camera offers an ultra secure connection to ensure the camera will not come unplugged. Compatible with PV-500NEO & PV-500N.

#### **HD Cone Lens Button Camera Features:**

- 2.2MP digital CMOS pinhole button camera for crisp video
- 1080P Digital video recording and snapshots
- Water-Resistant Twist On/Off Connector
- Camera FOV 78
- Miniature covert button camera
- · WDR picture and video
- approx. 54 inch cord
- Self-contained Invisible Microphone-Single Cable Design
- LawMate #BU-18NEO-CONE

### Tech Specs:

- Resolution: 1080p
- .01LUX
- Lens 4.3mm
- FOV: 78.2
- Power DC 3.3 V
- Power supply 220mA
- approx. 54 inch cord